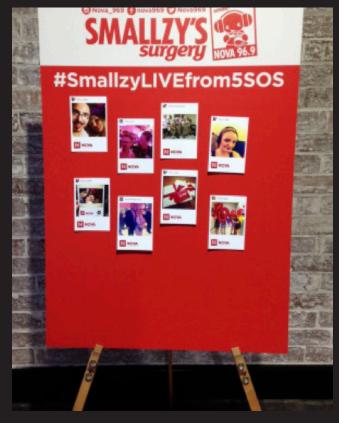

### BRANDED PHOTO BOARD.

Add a Branded Photo Board to post up photos throughout the day. We'll provide a wooden easel to display the board.

### Specs

Printed on a 5mm gloss PVC 1000mm height x 800mm width