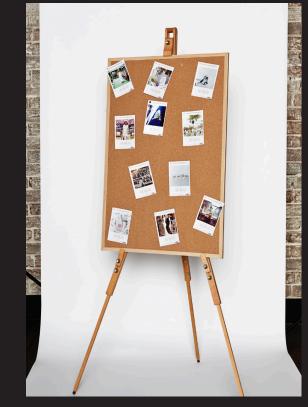

## BASIC PIN BOARD.

Display all of the photos taken at the event on a pin board and easel next to the Printer.

We provide a cork board and wooden easel at no additional charge.

### Specs

900mm height x 600mm width