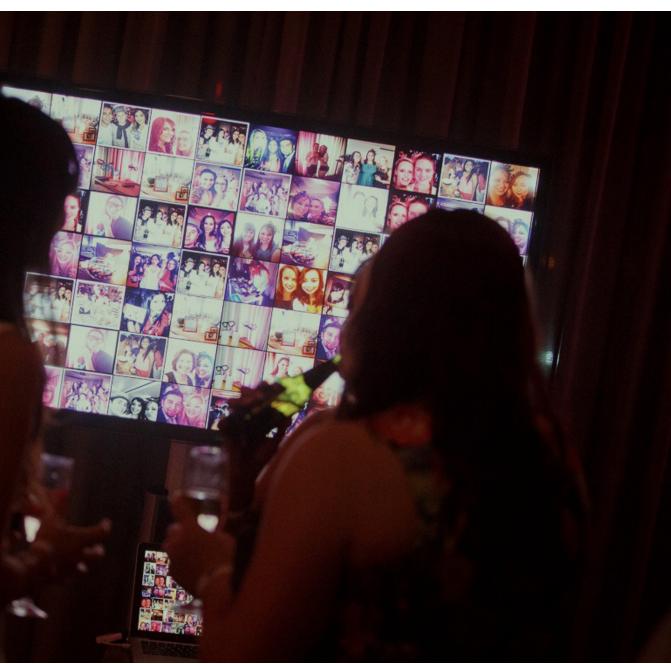

## LIVE FEED.

Add a Live Instagram Feed to your booking and showcase user generated content as it is uploaded in real-time.

We work with suppliers who offer projectors, LEDs or plasmas. Have a supplier of your own? No problem, just put us in touch and we'll liaise with them directly.