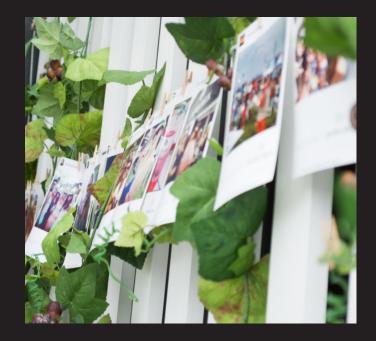

## BASIC PIN BOARD.

Display all of the photos taken at the event on a pin board and easel next to the Printer.

We provide a cork board and wooden easel at no additional charge.