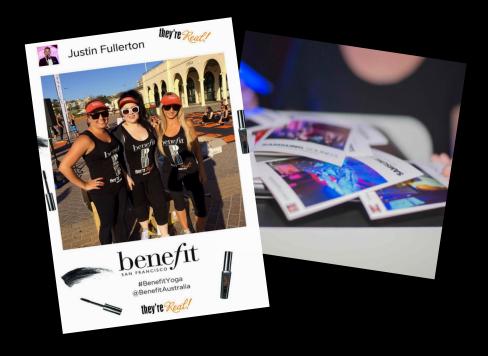

### **INSTAGRAM FRAME**.

Add some fun to your event with a custom designed Instagram Frame, complete with branding.